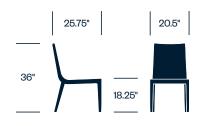

d stunning, Quinta combines intricately handwoven JANUSfiber and natural teak to provide exceptional durability and performance—even in heavy-use environments exposed to the elements. A variety of chairs and tables in multiple sizes and styles is available.

#### Features

- Chairs are fully woven in JANUSfiber or have woven seats with solid teak frame and legs
- Optional cushions with foam padding for added comfort
- Occasional tables are fully woven in JANUSfiber or have woven tops with solid teak legs; optional glass top
- Dining table tops are fully woven in JANUSfiber with solid teak legs; inset tops available in sanded tempered glass
- Quinta chairs and tables can be configured in multiple ways to accommodate a variety of spaces and activities

# HAWORTH collection

#### Side Chair



#### Side Chair with Arms



#### **Counter Stool**



# **Bar Stool**



#### Lounge Chair with Arms



# Upholstery/Finishes

**JANUSfiber** Bronze Khaki Limestone

**Chair Frame Wood** Natural Teak

**Chair Cushion Strap** Bronze Khaki Limestone

Table Top CeramicPietra Grey/Statuary White

**Table Leg Wood** Natural Teak

#### Two Seat Sofa



#### **Three Seat Sofa**



#### **Square Occasional Table**



# Small Rectangle Occasional Table



#### Large Rectangle Occasional Table



#### **Small Cocktail Table**



# HAWORTH collection

# Large Cocktail Table



# Square Dining Table



# **Rectangle Dining Table**