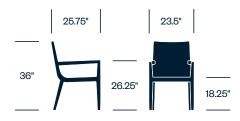

ntricately handwoven JANUSfiber and natural teak to provide exceptional durability and performance—even in heavy-use environments exposed to the elements. A variety of chairs and tables in multiple sizes and styles is available.

#### Features

- Chairs are fully woven in JANUSfiber or have woven seats with solid teak frame and legs
- Optional cushions with foam padding for added comfort
- Occasional tables are fully woven in JANUSfiber or have woven tops with solid teak legs; optional glass top
- Dining table tops are fully woven in JANUSfiber with solid teak legs; inset tops available in sanded tempered glass
- Quinta chairs and tables can be configured in multiple ways to accommodate a variety of spaces and activities

# HAWORTH collection

#### Side Chair



#### Side Chair with Arms



#### **Counter Stool**



# **Bar Stool**



#### Lounge Chair with Arms



# Upholstery/Finishes

**JANUSfiber** Bronze Khaki Limestone

**Chair Frame Wood** Natural Teak

**Chair Cushion Strap** Bronze Khaki Limestone

Table Top CeramicPietra Grey/Statuary White

**Table Leg Wood** Natural Teak

#### Two Seat Sofa



#### **Three Seat Sofa**



#### **Square Occasional Table**



# Small Rectangle Occasional Table



#### Large Rectangle Occasional Table



#### **Small Cocktail Table**



# HAWORTH collection

# Large Cocktail Table



# Square Dining Table



# **Rectangle Dining Table**