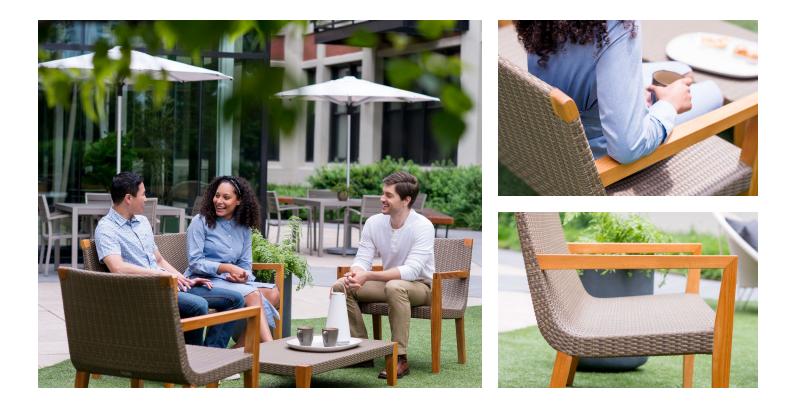

#### Lounge Chair with Arms

#### Features

- Chairs are fully woven in JANUSfiber or have woven seats with solid teak frame and legs
- Optional cushions with foam padding for added comfort
- Occasional tables are fully woven in JANUSfiber or have woven tops with solid teak legs; optional glass top
- Dining table tops are fully woven in JANUSfiber with solid teak legs; inset tops available in sanded tempered glass
- Quinta chairs and tables can be configured in multiple ways to accommodate a variety of spaces and activities