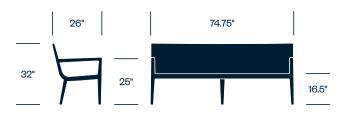

hions with foam padding for added comfort
- Occasional tables are fully woven in JANUSfiber or have woven tops with solid teak legs; optional glass top
- Dining table tops are fully woven in JANUSfiber with solid teak legs; inset tops available in sanded tempered glass
- Quinta chairs and tables can be configured in multiple ways to accommodate a variety of spaces and activities

# HAWORTH collection

#### Side Chair



#### Side Chair with Arms



#### **Counter Stool**



# **Bar Stool**



#### Lounge Chair with Arms



# Upholstery/Finishes

**JANUSfiber** Bronze Khaki Limestone

**Chair Frame Wood** Natural Teak

**Chair Cushion Strap** Bronze Khaki Limestone

Table Top CeramicPietra Grey/Statuary White

**Table Leg Wood** Natural Teak

#### Two Seat Sofa



#### **Three Seat Sofa**



#### **Square Occasional Table**



# Small Rectangle Occasional Table



#### Large Rectangle Occasional Table



#### **Small Cocktail Table**



# HAWORTH collection

# Large Cocktail Table



# Square Dining Table



# **Rectangle Dining Table**