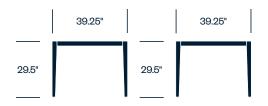

s; inset tops available in sanded tempered glass
- Quinta chairs and tables can be configured in multiple ways to accommodate a variety of spaces and activities

# HAWORTH collection

#### Side Chair



#### Side Chair with Arms



#### **Counter Stool**



# **Bar Stool**



#### Lounge Chair with Arms



# Upholstery/Finishes

**JANUSfiber** Bronze Khaki Limestone

**Chair Frame Wood** Natural Teak

**Chair Cushion Strap** Bronze Khaki Limestone

Table Top CeramicPietra Grey/Statuary White

**Table Leg Wood** Natural Teak

#### Two Seat Sofa



#### **Three Seat Sofa**



#### **Square Occasional Table**



# Small Rectangle Occasional Table



#### Large Rectangle Occasional Table



#### **Small Cocktail Table**



# HAWORTH collection

# Large Cocktail Table



# Square Dining Table



# **Rectangle Dining Table**