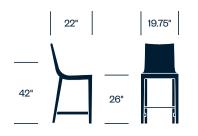

fiber and natural teak to provide exceptional durability and performance—even in heavy-use environments exposed to the elements. A variety of chairs and tables in multiple sizes and styles is available.

#### Features

- Chairs are fully woven in JANUSfiber or have woven seats with solid teak frame and legs
- Optional cushions with foam padding for added comfort
- Occasional tables are fully woven in JANUSfiber or have woven tops with solid teak legs; optional glass top
- Dining table tops are fully woven in JANUSfiber with solid teak legs; inset tops available in sanded tempered glass
- Quinta chairs and tables can be configured in multiple ways to accommodate a variety of spaces and activities

# HAWORTH collection

#### Side Chair



#### Side Chair with Arms



#### **Counter Stool**



# **Bar Stool**



#### Lounge Chair with Arms



# Upholstery/Finishes

**JANUSfiber** Bronze Khaki Limestone

**Chair Frame Wood** Natural Teak

**Chair Cushion Strap** Bronze Khaki Limestone

Table Top CeramicPietra Grey/Statuary White

**Table Leg Wood** Natural Teak

#### Two Seat Sofa



#### **Three Seat Sofa**



#### **Square Occasional Table**



# Small Rectangle Occasional Table



#### Large Rectangle Occasional Table



#### **Small Cocktail Table**



# HAWORTH collection

# Large Cocktail Table



# Square Dining Table



# **Rectangle Dining Table**