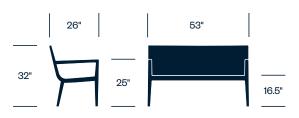

rame and legs
- Optional cushions with foam padding for added comfort
- Occasional tables are fully woven in JANUSfiber or have woven tops with solid teak legs; optional glass top
- Dining table tops are fully woven in JANUSfiber with solid teak legs; inset tops available in sanded tempered glass
- Quinta chairs and tables can be configured in multiple ways to accommodate a variety of spaces and activities

# HAWORTH collection

#### Side Chair



#### Side Chair with Arms



#### **Counter Stool**



# **Bar Stool**



#### Lounge Chair with Arms



# Upholstery/Finishes

**JANUSfiber** Bronze Khaki Limestone

**Chair Frame Wood** Natural Teak

**Chair Cushion Strap** Bronze Khaki Limestone

Table Top CeramicPietra Grey/Statuary White

**Table Leg Wood** Natural Teak

#### Two Seat Sofa



#### **Three Seat Sofa**



#### **Square Occasional Table**



# Small Rectangle Occasional Table



#### Large Rectangle Occasional Table



#### **Small Cocktail Table**



# HAWORTH collection

# Large Cocktail Table



# Square Dining Table



# **Rectangle Dining Table**