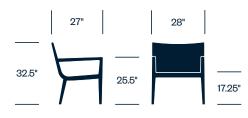

bility and performance—even in heavy-use environments exposed to the elements. A variety of chairs and tables in multiple sizes and styles is available.

#### Features

- Chairs are fully woven in JANUSfiber or have woven seats with solid teak frame and legs
- Optional cushions with foam padding for added comfort
- Occasional tables are fully woven in JANUSfiber or have woven tops with solid teak legs; optional glass top
- Dining table tops are fully woven in JANUSfiber with solid teak legs; inset tops available in sanded tempered glass
- Quinta chairs and tables can be configured in multiple ways to accommodate a variety of spaces and activities

# HAWORTH collection

#### Side Chair



#### Side Chair with Arms



#### **Counter Stool**



# **Bar Stool**



#### Lounge Chair with Arms



# Upholstery/Finishes

**JANUSfiber** Bronze Khaki Limestone

**Chair Frame Wood** Natural Teak

**Chair Cushion Strap** Bronze Khaki Limestone

Table Top CeramicPietra Grey/Statuary White

**Table Leg Wood** Natural Teak

#### Two Seat Sofa



#### **Three Seat Sofa**



#### **Square Occasional Table**



# Small Rectangle Occasional Table



#### Large Rectangle Occasional Table



#### **Small Cocktail Table**



# HAWORTH collection

# Large Cocktail Table



# Square Dining Table



# **Rectangle Dining Table**