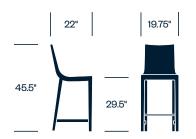

eak to provide exceptional durability and performance—even in heavy-use environments exposed to the elements. A variety of chairs and tables in multiple sizes and styles is available.

#### Features

- Chairs are fully woven in JANUSfiber or have woven seats with solid teak frame and legs
- Optional cushions with foam padding for added comfort
- Occasional tables are fully woven in JANUSfiber or have woven tops with solid teak legs; optional glass top
- Dining table tops are fully woven in JANUSfiber with solid teak legs; inset tops available in sanded tempered glass
- Quinta chairs and tables can be configured in multiple ways to accommodate a variety of spaces and activities

# HAWORTH collection

#### Side Chair



#### Side Chair with Arms



#### **Counter Stool**



# **Bar Stool**



#### Lounge Chair with Arms



# Upholstery/Finishes

**JANUSfiber** Bronze Khaki Limestone

**Chair Frame Wood** Natural Teak

**Chair Cushion Strap** Bronze Khaki Limestone

Table Top CeramicPietra Grey/Statuary White

**Table Leg Wood** Natural Teak

#### Two Seat Sofa



#### **Three Seat Sofa**



#### **Square Occasional Table**



# Small Rectangle Occasional Table



#### Large Rectangle Occasional Table



#### **Small Cocktail Table**



# HAWORTH collection

# Large Cocktail Table



# Square Dining Table



# **Rectangle Dining Table**