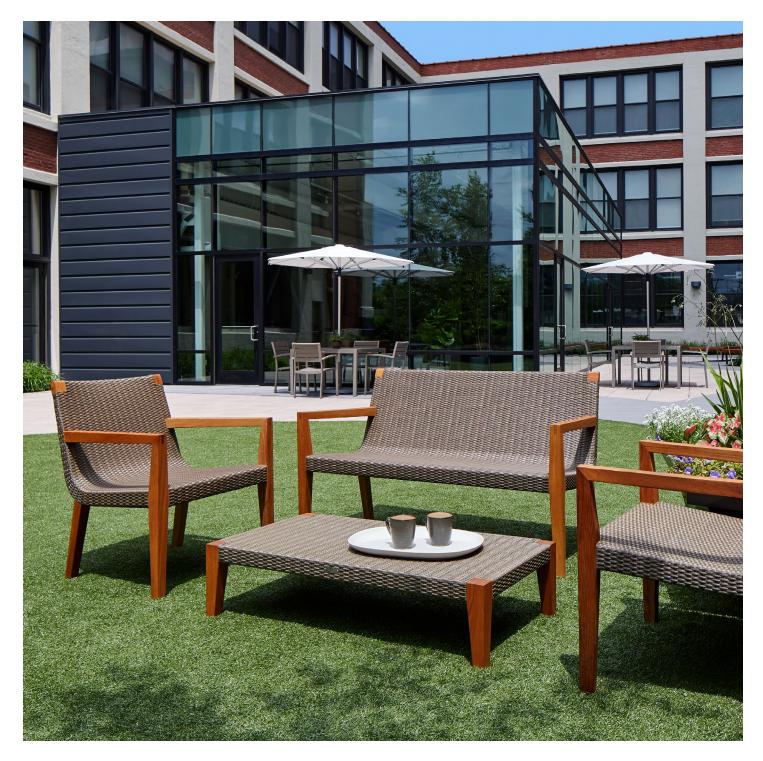

HAWORTH collection

# Quinta JANUS et Cie

Outdoor Seating and Tables





Sleek and stunning, Quinta combines intricately handwoven JANUSfiber and natural teak to provide exceptional durability and performance—even in heavy-use environments exposed to the elements. A variety of chairs and tables in multiple sizes and styles is available.

#### Features

- Chairs are fully woven in JANUSfiber or have woven seats with solid teak frame and legs
- Optional cushions with foam padding for added comfort
- Occasional tables are fully woven in JANUSfiber or have woven tops with solid teak legs; optional glass top
- Dining table tops are fully woven in JANUSfiber with solid teak legs; inset tops available in sanded tempered glass
- Quinta chairs and tables can be configured in multiple ways to accommodate a variety of spaces and activities

# HAWORTH collection

####