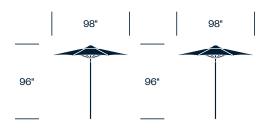

# JANUS Titan JANUS et Cie

Umbrellas





Stunning and sturdy, JANUS Titan umbrellas not only provide cool, protective shade, they're easy to put up and fold down. Available in various shapes, sizes, and colors, they provide the flexibility to shade a range of settings that bring people together.

### Features

- Carefully engineered mechanisms designed for ease of operation
- Tilt umbrellas have a cantilever design with 360° rotation and easy adjustment
- Highly durable and weather-resistant fabric
- Folds neatly back to the mast when not in use
- Available with a range of base options or as in-ground or surface mount

### Square Café Umbrella, 77"



### Round Café Umbrella, 98"



# For a complete list of upholstery options, please refer to surfaces.haworth.com.

Frame Trim for Café Umbrellas Anodized Aluminum Bronze

**Finishes/Upholstery** 

Frame Trim for Telescope and Tilt Umbrellas Anodized Aluminum

Base Paint JANUScoat Bronze JANUScoat Silver

### Square Café Umbrella, 98"



### Square Telescope Umbrella, 138"



### Square Telescope Umbrella, 157"



### Round Telescope Umbrella, 196"



### Square Telescope Umbrella, 197"



### Square Tilt Umbrella, 118"



### Square Tilt Umbrella, 138"



### Square Tilt Umbrella, 157"