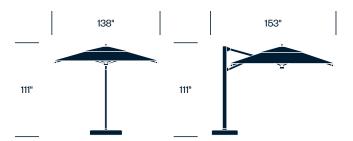

th 360° rotation and easy adjustment
- Highly durable and weather-resistant fabric
- Folds neatly back to the mast when not in use
- Available with a range of base options or as in-ground or surface mount

### Square Café Umbrella, 77"



### Round Café Umbrella, 98"



# For a complete list of upholstery options, please refer to surfaces.haworth.com.

Frame Trim for Café Umbrellas Anodized Aluminum Bronze

**Finishes/Upholstery** 

Frame Trim for Telescope and Tilt Umbrellas Anodized Aluminum

Base Paint JANUScoat Bronze JANUScoat Silver

### Square Café Umbrella, 98"



### Square Telescope Umbrella, 138"



### Square Telescope Umbrella, 157"



### Round Telescope Umbrella, 196"



### Square Telescope Umbrella, 197"



### Square Tilt Umbrella, 118"



### Square Tilt Umbrella, 138"



### Square Tilt Umbrella, 157"