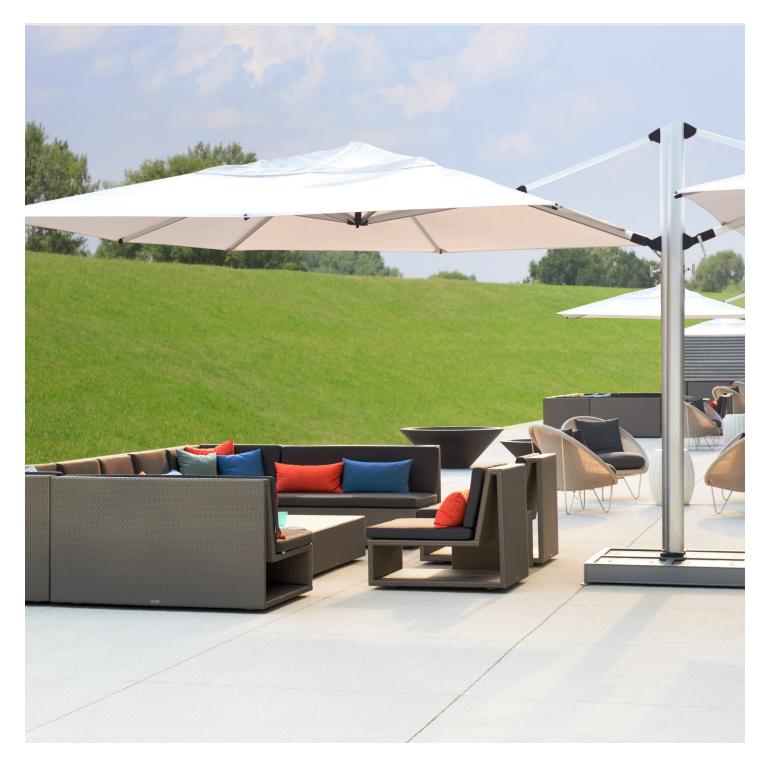

# JANUS Titan JANUS et Cie

Umbrellas

Stunning and sturdy, JANUS Titan umbrellas not only provide cool, protective shade, they're easy to put up and fold down. Available in various shapes, sizes, and colors, they provide the flexibility to shade a range of settings that bring people together.

### Features

- Carefully engineered mechanisms designed for ease of operation
- Tilt umbrellas have a cantilever design with 360° rotation and easy adjustment
- Highly durable and weather-resistant fabric
- Folds neatly back to the mast when not in use
- Available with a range of base options or as in-ground or surface mount