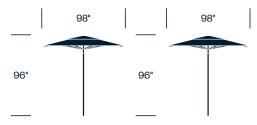

and colors, they provide the flexibility to shade a range of settings that bring people together.

### Features

- Carefully engineered mechanisms designed for ease of operation
- Tilt umbrellas have a cantilever design with 360° rotation and easy adjustment
- Highly durable and weather-resistant fabric
- Folds neatly back to the mast when not in use
- Available with a range of base options or as in-ground or surface mount

### Square Café Umbrella, 77"



### Round Café Umbrella, 98"



# For a complete list of upholstery options, please refer to surfaces.haworth.com.

Frame Trim for Café Umbrellas Anodized Aluminum Bronze

**Finishes/Upholstery** 

Frame Trim for Telescope and Tilt Umbrellas Anodized Aluminum

Base Paint JANUScoat Bronze JANUScoat Silver

### Square Café Umbrella, 98"



### Square Telescope Umbrella, 138"



### Square Telescope Umbrella, 157"



### Round Telescope Umbrella, 196"



### Square Telescope Umbrella, 197"



### Square Tilt Umbrella, 118"



### Square Tilt Umbrella, 138"



### Square Tilt Umbrella, 157"