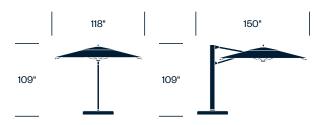

rellas have a cantilever design with 360° rotation and easy adjustment
- Highly durable and weather-resistant fabric
- Folds neatly back to the mast when not in use
- Available with a range of base options or as in-ground or surface mount

### Square Café Umbrella, 77"



### Round Café Umbrella, 98"



# For a complete list of upholstery options, please refer to surfaces.haworth.com.

Frame Trim for Café Umbrellas Anodized Aluminum Bronze

**Finishes/Upholstery** 

Frame Trim for Telescope and Tilt Umbrellas Anodized Aluminum

Base Paint JANUScoat Bronze JANUScoat Silver

### Square Café Umbrella, 98"



### Square Telescope Umbrella, 138"



### Square Telescope Umbrella, 157"



### Round Telescope Umbrella, 196"



### Square Telescope Umbrella, 197"



### Square Tilt Umbrella, 118"



### Square Tilt Umbrella, 138"



### Square Tilt Umbrella, 157"