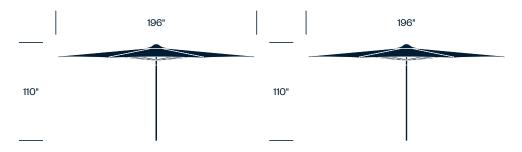

Carefully engineered mechanisms designed for ease of operation
- Tilt umbrellas have a cantilever design with 360° rotation and easy adjustment
- Highly durable and weather-resistant fabric
- Folds neatly back to the mast when not in use
- Available with a range of base options or as in-ground or surface mount

### Square Café Umbrella, 77"



### Round Café Umbrella, 98"



# For a complete list of upholstery options, please refer to surfaces.haworth.com.

Frame Trim for Café Umbrellas Anodized Aluminum Bronze

**Finishes/Upholstery** 

Frame Trim for Telescope and Tilt Umbrellas Anodized Aluminum

Base Paint JANUScoat Bronze JANUScoat Silver

### Square Café Umbrella, 98"



### Square Telescope Umbrella, 138"



### Square Telescope Umbrella, 157"



### Round Telescope Umbrella, 196"



### Square Telescope Umbrella, 197"



### Square Tilt Umbrella, 118"



### Square Tilt Umbrella, 138"



### Square Tilt Umbrella, 157"