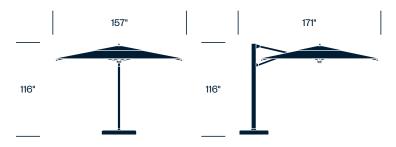

nt
- Highly durable and weather-resistant fabric
- Folds neatly back to the mast when not in use
- Available with a range of base options or as in-ground or surface mount

### Square Café Umbrella, 77"



### Round Café Umbrella, 98"



# For a complete list of upholstery options, please refer to surfaces.haworth.com.

Frame Trim for Café Umbrellas Anodized Aluminum Bronze

**Finishes/Upholstery** 

Frame Trim for Telescope and Tilt Umbrellas Anodized Aluminum

Base Paint JANUScoat Bronze JANUScoat Silver

### Square Café Umbrella, 98"



### Square Telescope Umbrella, 138"



### Square Telescope Umbrella, 157"



### Round Telescope Umbrella, 196"



### Square Telescope Umbrella, 197"



### Square Tilt Umbrella, 118"



### Square Tilt Umbrella, 138"



### Square Tilt Umbrella, 157"