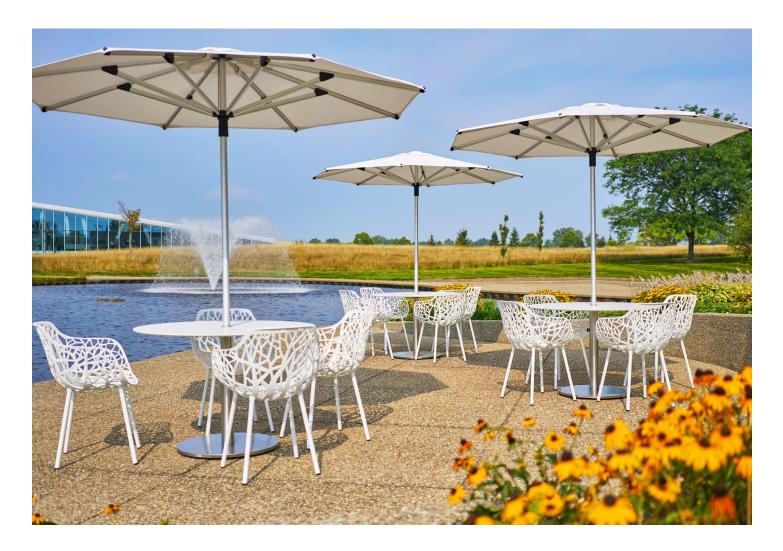

# JANUS Titan JANUS et Cie

Umbrellas

Stunning and sturdy, JANUS Titan umbrellas not only provide cool, protective shade, they're easy to put up and fold down. Available in various shapes, sizes, and colors, they provide the flexibility to shade a range of settings that bring people together.

### Features

- Carefully engineered mechanisms designed for ease of operation
- Tilt umbrellas have a cantilever design with 360° rotation and easy adjustment
- Highly durable and weather-resistant fabric
- Folds neatly back to the mast when not in use
- Available with a range of base options or as in-ground or surface mount