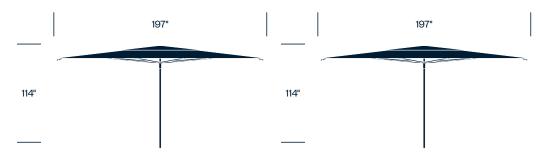

d for ease of operation
- Tilt umbrellas have a cantilever design with 360° rotation and easy adjustment
- Highly durable and weather-resistant fabric
- Folds neatly back to the mast when not in use
- Available with a range of base options or as in-ground or surface mount

### Square Café Umbrella, 77"



### Round Café Umbrella, 98"



# For a complete list of upholstery options, please refer to surfaces.haworth.com.

Frame Trim for Café Umbrellas Anodized Aluminum Bronze

**Finishes/Upholstery** 

Frame Trim for Telescope and Tilt Umbrellas Anodized Aluminum

Base Paint JANUScoat Bronze JANUScoat Silver

### Square Café Umbrella, 98"



### Square Telescope Umbrella, 138"



### Square Telescope Umbrella, 157"



### Round Telescope Umbrella, 196"



### Square Telescope Umbrella, 197"



### Square Tilt Umbrella, 118"



### Square Tilt Umbrella, 138"



### Square Tilt Umbrella, 157"