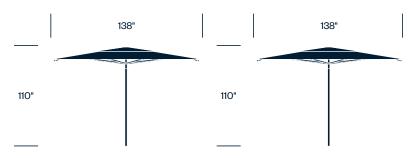

ty to shade a range of settings that bring people together.

### Features

- Carefully engineered mechanisms designed for ease of operation
- Tilt umbrellas have a cantilever design with 360° rotation and easy adjustment
- Highly durable and weather-resistant fabric
- Folds neatly back to the mast when not in use
- Available with a range of base options or as in-ground or surface mount

### Square Café Umbrella, 77"



### Round Café Umbrella, 98"



# For a complete list of upholstery options, please refer to surfaces.haworth.com.

Frame Trim for Café Umbrellas Anodized Aluminum Bronze

**Finishes/Upholstery** 

Frame Trim for Telescope and Tilt Umbrellas Anodized Aluminum

Base Paint JANUScoat Bronze JANUScoat Silver

### Square Café Umbrella, 98"



### Square Telescope Umbrella, 138"



### Square Telescope Umbrella, 157"



### Round Telescope Umbrella, 196"



### Square Telescope Umbrella, 197"



### Square Tilt Umbrella, 118"



### Square Tilt Umbrella, 138"



### Square Tilt Umbrella, 157"