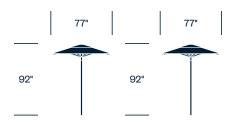

# JANUS Titan JANUS et Cie

Umbrellas





Stunning and sturdy, JANUS Titan umbrellas not only provide cool, protective shade, they're easy to put up and fold down. Available in various shapes, sizes, and colors, they provide the flexibility to shade a range of settings that bring people together.

### Features

- Carefully engineered mechanisms designed for ease of operation
- Tilt umbrellas have a cantilever design with 360° rotation and easy adjustment
- Highly durable and weather-resistant fabric
- Folds neatly back to the mast when not in use
- Available with a range of base options or as in-ground or surface mount

### Square Café Umbrella, 77"



### Round Café Umbrella, 98"



# For a complete list of upholstery options, please refer to surfaces.haworth.com.

Frame Trim for Café Umbrellas Anodized Aluminum Bronze

**Finishes/Upholstery** 

Frame Trim for Telescope and Tilt Umbrellas Anodized Aluminum

Base Paint JANUScoat Bronze JANUScoat Silver

### Square Café Umbrella, 98"



### Square Telescope Umbrella, 138"



### Square Telescope Umbrella, 157"



### Round Telescope Umbrella, 196"



### Square Telescope Umbrella, 197"



### Square Tilt Umbrella, 118"



### Square Tilt Umbrella, 138"



### Square Tilt Umbrella, 157"